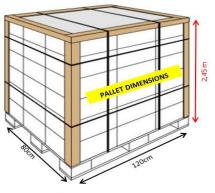

## **LOGISTIC & PALLETISING**

80\*120\*115 cm (w \* l \* h) **Box Dimensions** Quantity per Box 1.392 pieces (Set)

Quantity per Pallet 2.784 pieces (Set)

Quantity per Truck 91.872 sets Quantity per 40'HC Container 66.816 sets Quantity per 20'DC Container 30.624 sets