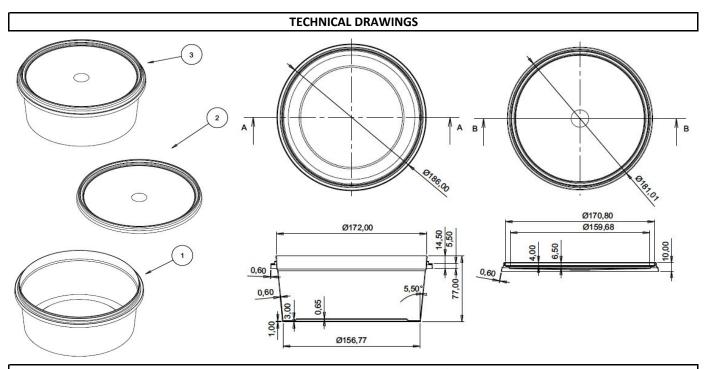

DYK1255: 1.5L PP IML TUB & PP IML LID





## MATERIAL, COLOR, QUALITY CONTROL and WEIGHT

Containers and lids are produced by polypropylene in grades approved for food packaging according to New Code for Foodstuff and beverages 1998, Chapter II, Art.26. Both lid and the container are food grade for human consumption.



DYK1255 tub and lid can be produced with all colors as per the demand of the customer. Production is certificated according to EN ISO 9001:2000.

Tub: 40 gr (±1) Lid: 19 gr (±1) Volume: 1.585 ml



## **LOGISTIC & PALLETISING**

80\*120\*115 cm (w \* l \* h) **Box Dimensions** Quantity per Box 1.392 pieces (Set)

Quantity per Pallet 2.784 pieces (Set)

Quantity per Truck 91.872 sets Quantity per 40'HC Container 66.816 sets Quantity per 20'DC Container 30.624 sets