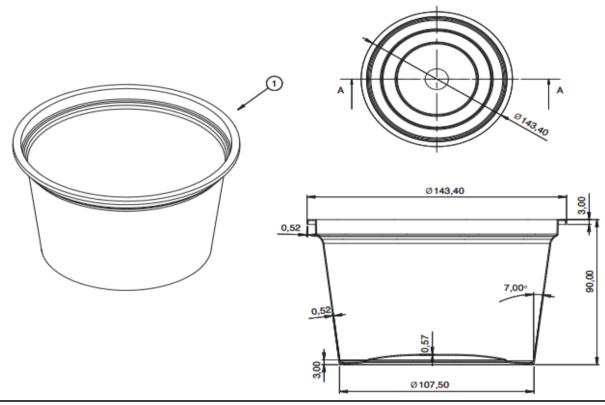

## **TECHNICAL DRAWINGS & PICTURES & IML DIE CUT DRAWINGS**

Lid: 13,5 gr (±1)

Volume: 820 ml