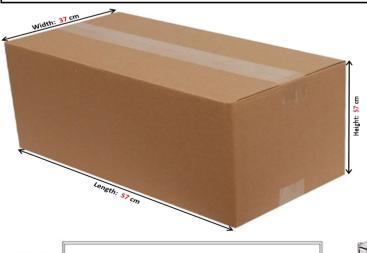

## **LOGISTIC & PALLETISING**

Standart Truck

Carton Box Dimensions : 37\*57\*57 cm (body)

Quantity / Carton Box : 432 pcs (body)

Carton Box Dimensions : 55\*43\*60 cm (lid)

Quantity / Carton Box : 900 pcs (lid)